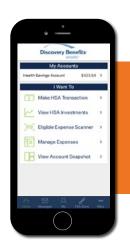

Discovery Benefits, which provides a fast and secure way to check your balance, track expenses and move funds between your HSA and your bank account.

DOWNLOAD THE APP FOR FREE ON APPLE AND ANDROID SMARTPHONES AND TABLETS