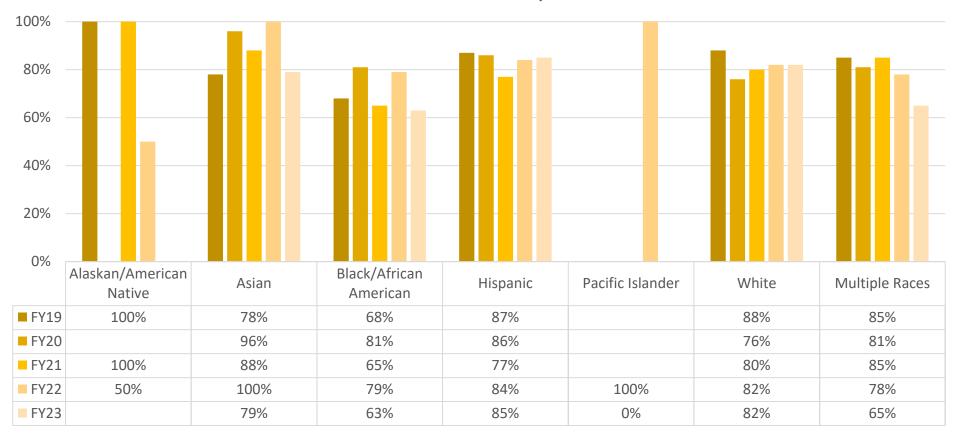

| Cohort | Alaskan/<br>American<br>Native | Asian | Black/<br>African<br>American | Hispanic | Pacific<br>Islander | White | Multiple<br>Races |
|--------|--------------------------------|-------|-------------------------------|----------|---------------------|-------|-------------------|
| FY19   | 100%*                          | 78%   | 68%                           | 87%      | -                   | 88%   | 85%*              |
| FY20   | -                              | 96%   | 81%                           | 86%      | -                   | 76%   | 81%*              |
| FY21   | 100%*                          | 88%*  | 65%*                          | 77%      | -                   | 80%   | 85%*              |
| FY22   | 50%*                           | 100%* | 79%                           | 84%      | 100%*               | 82%   | 78%*              |
| FY23   | -                              | 79%*  | 63%                           | 85%      | 0%*                 | 82%   | 65%*              |

\* 20 or fewer students in indicated category

# Disaggregated Data 1<sup>st</sup> to 2<sup>nd</sup> Year Retention Rates

Race/Ethnicity