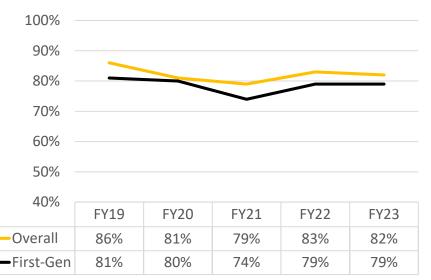

| 86%      | -                   | 76%   | 81%*              |
| FY21   | 100%*                          | 88%*  | 65%*                          | 77%      | -                   | 80%   | 85%*              |
| FY22   | 50%*                           | 100%* | 79%                           | 84%      | 100%*               | 82%   | 78%*              |
| FY23   | -                              | 79%*  | 63%                           | 85%      | 0%*                 | 82%   | 65%*              |

\* 20 or fewer students in indicated category

# Disaggregated Data 1<sup>st</sup> to 2<sup>nd</sup> Year Retention Rates



Race/Ethnicity

#### **Disaggregated Data**

## 1<sup>st</sup> to 2<sup>nd</sup> Year Retention Rates





Athletes & Greek Members

#### **First-Generation**



#### **Pell Grant Recipients**



Office of Institutional Research and Effectiveness