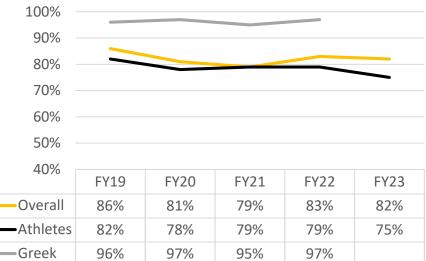

## 1<sup>st</sup> to 2<sup>nd</sup> Year Retention Rates

Athletes & Greek Members