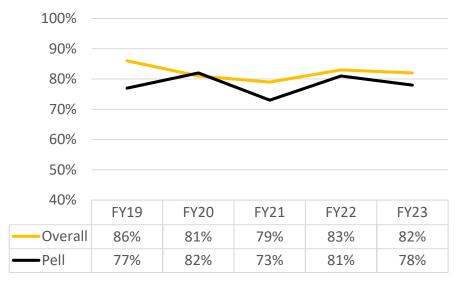

## 1<sup>st</sup> to 2<sup>nd</sup> Year Retention Rates

| Cohort | Overall | Female | Male | First-Gen | Pell<br>(First Year) | Athlete<br>(at Entry) | Greek |
|--------|---------|--------|------|-----------|----------------------|-----------------------|-------|
| FY19   | 86%     | 87%    | 84%  | 81%       | 77%                  | 82%                   | 96%   |
| FY20   | 81%     | 85%    | 75%  | 80%       | 82%                  | 78%                   | 93%   |
| FY21   | 79%     | 84%    | 75%  | 74%       | 73%                  | 79%                   | 95%   |
| FY22   | 83%     | 87%    | 79%  | 79%       | 81%                  | 79%                   | n/a   |
| FY23   | 81%     | 82%    | 79%  | 79%       | 78%                  | 75%                   | 90%   |

#### **Pell Grant Recipients**

Office of Institutional Research and Effectiveness