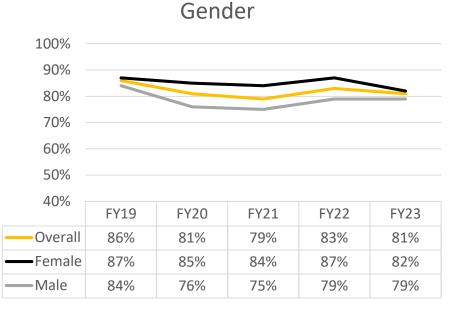

## 1<sup>st</sup> to 2<sup>nd</sup> Year Retention Rates

| Cohort | Overall | Female | Male | First-Gen | Pell<br>(First Year) | Athlete<br>(at Entry) | Greek |
|--------|---------|--------|------|-----------|----------------------|-----------------------|-------|
| FY19   | 86%     | 87%    | 84%  | 81%       | 77%                  | 82%                   | 96%   |
| FY20   | 81%     | 85%    | 75%  | 80%       | 82%                  | 78%                   | 93%   |
| FY21   | 79%     | 84%    | 75%  | 74%       | 73%                  | 79%                   | 95%   |
| FY22   | 83%     | 87%    | 79%  | 79%       | 81%                  | 79%                   | n/a   |
| FY23   | 81%     | 82%    | 79%  | 79%       | 78%                  | 75%                   | 90%   |