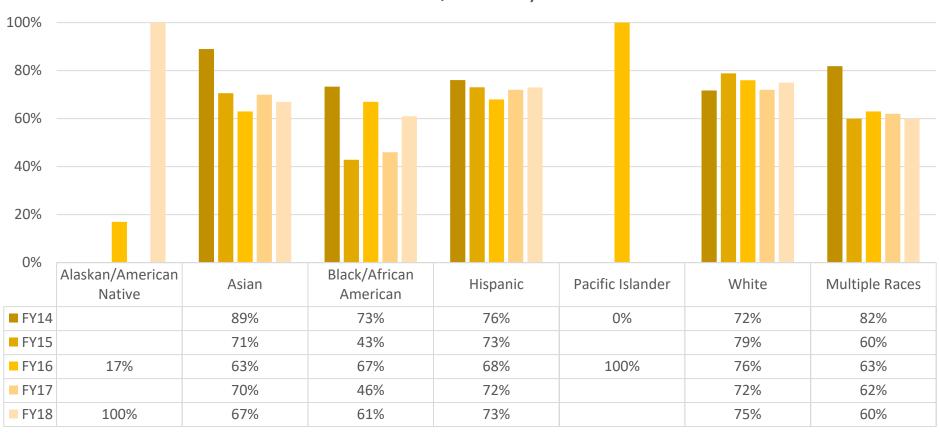

| Cohort | Alaskan/<br>American<br>Native | Asian | Black/<br>African<br>American | Hispanic | Pacific<br>Islander | White | Multiple<br>Races |
|--------|--------------------------------|-------|-------------------------------|----------|---------------------|-------|-------------------|
| FY14   | -                              | 89%*  | 73%*                          | 76%      | 0%*                 | 72%   | 82%*              |
| FY15   | -                              | 71%*  | 43%*                          | 73%      | -                   | 79%   | 60%               |
| FY16   | 17%*                           | 63%*  | 67%                           | 68%      | 100%*               | 76%   | 63%*              |
| FY17   | -                              | 70%*  | 46%                           | 72%      | -                   | 72%   | 62%               |
| FY18   | 100%*                          | 67%*  | 61%                           | 73%      | -                   | 75%   | 60%*              |

<sup>\* 20</sup> or fewer students in indicated category

# Disaggregated Data Six-Year Graduation Rates

## Race/Ethnicity

#### Six-Year Graduation Rates