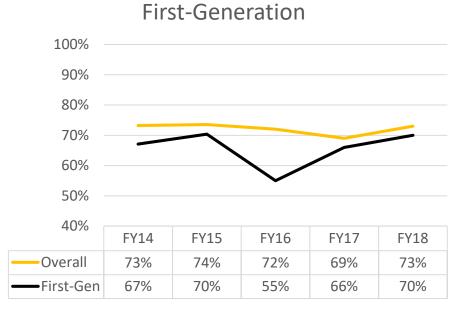

## **Six-Year Graduation Rates**

| Cohort | Overall | Female | Male | First-Gen | Pell<br>(First Year) | Athlete | Greek |
|--------|---------|--------|------|-----------|----------------------|---------|-------|
| FY14   | 73%     | 80%    | 64%  | 67%       | 75%                  | 73%     | 88%   |
| FY15   | 74%     | 77%    | 69%  | 70%       | 68%                  | 73%     | 87%   |
| FY16   | 72%     | 76%    | 66%  | 55%       | 61%                  | 70%     | 85%   |
| FY17   | 69%     | 74%    | 64%  | 66%       | 64%                  | 61%     | 87%   |
| FY18   | 73%     | 80%    | 65%  | 70%       | 69%                  | 70%     | 89%   |