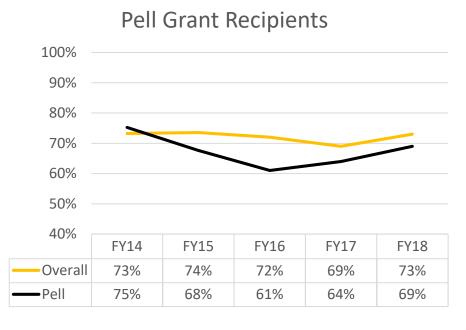

## **Six-Year Graduation Rates**

| Cohort | Overall | Female | Male | First-Gen | Pell<br>(First Year) | Athlete | Greek |
|--------|---------|--------|------|-----------|----------------------|---------|-------|
| FY14   | 73%     | 80%    | 64%  | 67%       | 75%                  | 73%     | 88%   |
| FY15   | 74%     | 77%    | 69%  | 70%       | 68%                  | 73%     | 87%   |
| FY16   | 72%     | 76%    | 66%  | 55%       | 61%                  | 70%     | 85%   |
| FY17   | 69%     | 74%    | 64%  | 66%       | 64%                  | 61%     | 87%   |
| FY18   | 73%     | 80%    | 65%  | 70%       | 69%                  | 70%     | 89%   |