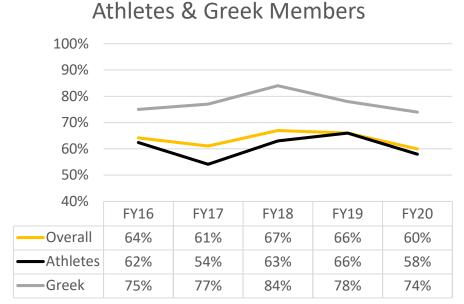

## **Four-Year Graduation Rates**

| Cohort | Overall | Female | Male | First-Gen | Pell<br>(First Year) | Athlete | Greek |
|--------|---------|--------|------|-----------|----------------------|---------|-------|
| FY16   | 64%     | 69%    | 57%  | 48%       | 53%                  | 62%     | 75%   |
| FY17   | 61%     | 68%    | 53%  | 53%       | 50%                  | 54%     | 77%   |
| FY18   | 67%     | 77%    | 56%  | 64%       | 61%                  | 63%     | 84%   |
| FY19   | 66%     | 72%    | 59%  | 57%       | 59%                  | 66%     | 78%   |
| FY20   | 60%     | 68%    | 51%  | 58%       | 59%                  | 58%     | 74%   |

### Four-Year Graduation Rates

#### Four-Year Graduation Rates