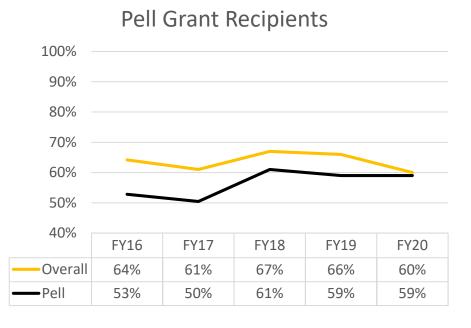

## **Four-Year Graduation Rates**

| Cohort | Overall | Female | Male | First-Gen | Pell<br>(First Year) | Athlete | Greek |
|--------|---------|--------|------|-----------|----------------------|---------|-------|
| FY16   | 64%     | 69%    | 57%  | 48%       | 53%                  | 62%     | 75%   |
| FY17   | 61%     | 68%    | 53%  | 53%       | 50%                  | 54%     | 77%   |
| FY18   | 67%     | 77%    | 56%  | 64%       | 61%                  | 63%     | 84%   |
| FY19   | 66%     | 72%    | 59%  | 57%       | 59%                  | 66%     | 78%   |
| FY20   | 60%     | 68%    | 51%  | 58%       | 59%                  | 58%     | 74%   |

### Four-Year Graduation Rates

#### Four-Year Graduation Rates