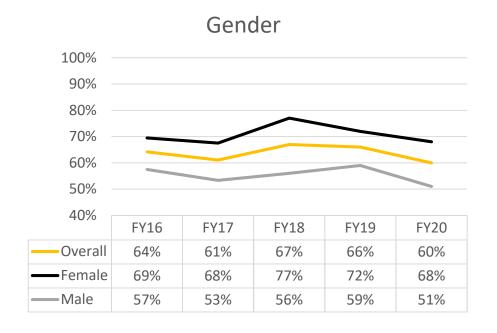

## **Four-Year Graduation Rates**

| Cohort | Overall | Female | Male | First-Gen | Pell<br>(First Year) | Athlete | Greek |
|--------|---------|--------|------|-----------|----------------------|---------|-------|
| FY16   | 64%     | 69%    | 57%  | 48%       | 53%                  | 62%     | 75%   |
| FY17   | 61%     | 68%    | 53%  | 53%       | 50%                  | 54%     | 77%   |
| FY18   | 67%     | 77%    | 56%  | 64%       | 61%                  | 63%     | 84%   |
| FY19   | 66%     | 72%    | 59%  | 57%       | 59%                  | 66%     | 78%   |
| FY20   | 60%     | 68%    | 51%  | 58%       | 59%                  | 58%     | 74%   |

### Four-Year Graduation Rates

#### Four-Year Graduation Rates