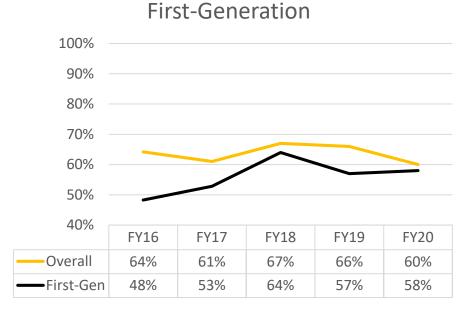

## **Four-Year Graduation Rates**

| Cohort | Overall | Female | Male | First-Gen | Pell<br>(First Year) | Athlete | Greek |
|--------|---------|--------|------|-----------|----------------------|---------|-------|
| FY16   | 64%     | 69%    | 57%  | 48%       | 53%                  | 62%     | 75%   |
| FY17   | 61%     | 68%    | 53%  | 53%       | 50%                  | 54%     | 77%   |
| FY18   | 67%     | 77%    | 56%  | 64%       | 61%                  | 63%     | 84%   |
| FY19   | 66%     | 72%    | 59%  | 57%       | 59%                  | 66%     | 78%   |
| FY20   | 60%     | 68%    | 51%  | 58%       | 59%                  | 58%     | 74%   |

### Four-Year Graduation Rates

#### Four-Year Graduation Rates