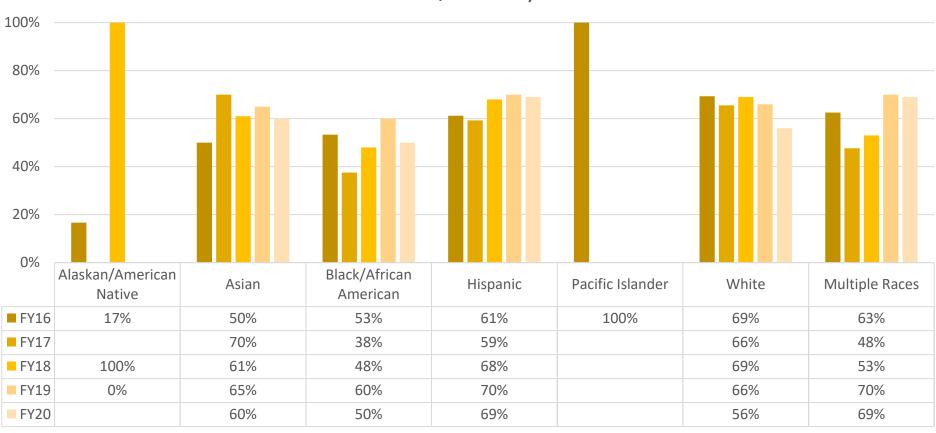

| Cohort | Alaskan/<br>American<br>Native | Asian | Black/<br>African<br>American | Hispanic | Pacific<br>Islander | White | Multiple<br>Races |
|--------|--------------------------------|-------|-------------------------------|----------|---------------------|-------|-------------------|
| FY16   | 17%*                           | 50%*  | 53%                           | 61%      | 100%*               | 69%   | 63%*              |
| FY17   | -                              | 70%*  | 38%                           | 59%      | -                   | 66%   | 48%               |
| FY18   | 100%*                          | 61%*  | 48%                           | 68%      | -                   | 69%   | 53%*              |
| FY19   | 0%*                            | 65%   | 60%                           | 70%      | -                   | 66%   | 70%*              |
| FY20   | -                              | 60%   | 50%                           | 69%      | -                   | 56%   | 69%*              |

<sup>\* 20</sup> or fewer students in indicated category

## Race/Ethnicity

#### Four-Year Graduation Rates