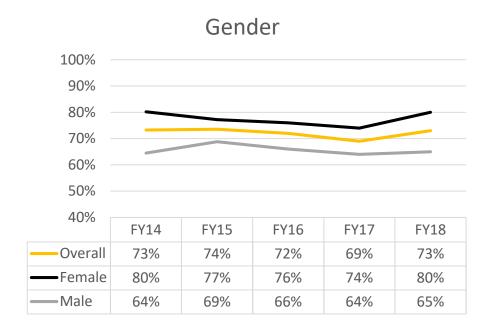

## **Six-Year Graduation Rates**

| Cohort | Overall | Female | Male | First-Gen | Pell<br>(First Year) | Athlete | Greek |
|--------|---------|--------|------|-----------|----------------------|---------|-------|
| FY14   | 73%     | 80%    | 64%  | 67%       | 75%                  | 73%     | 88%   |
| FY15   | 74%     | 77%    | 69%  | 70%       | 68%                  | 73%     | 87%   |
| FY16   | 72%     | 76%    | 66%  | 55%       | 61%                  | 70%     | 85%   |
| FY17   | 69%     | 74%    | 64%  | 66%       | 64%                  | 61%     | 87%   |
| FY18   | 73%     | 80%    | 65%  | 70%       | 69%                  | 70%     | 89%   |

# Disaggregated Data Six-Year Graduation Rates

#### Six-Year Graduation Rates