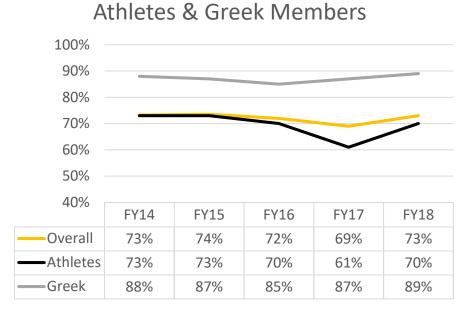

## **Six-Year Graduation Rates**

| Cohort | Overall | Female | Male | First-Gen | Pell<br>(First Year) | Athlete | Greek |
|--------|---------|--------|------|-----------|----------------------|---------|-------|
| FY14   | 73%     | 80%    | 64%  | 67%       | 75%                  | 73%     | 88%   |
| FY15   | 74%     | 77%    | 69%  | 70%       | 68%                  | 73%     | 87%   |
| FY16   | 72%     | 76%    | 66%  | 55%       | 61%                  | 70%     | 85%   |
| FY17   | 69%     | 74%    | 64%  | 66%       | 64%                  | 61%     | 87%   |
| FY18   | 73%     | 80%    | 65%  | 70%       | 69%                  | 70%     | 89%   |

# Disaggregated Data Six-Year Graduation Rates

#### Six-Year Graduation Rates