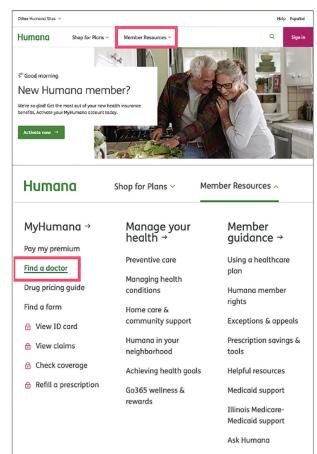

# How to find a dentist

To see if your dentist is available with the plan you choose—or if you need to find a dentist—get started at **Humana.com** with Humana's "Find a doctor" tool.

#### 1. Go to Humana.com

Select "Find a doctor" under the "Member Resources" menu.

2. Choose "**Dental**" search type and select "**Go**"

GCHKM3JEN 0919