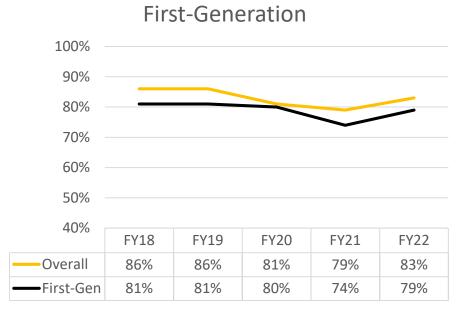

# Disaggregated Data $1^{st}$ to $2^{nd}$ Year Retention Rates

| Cohort | Overall | Female | Male | First-Gen | Pell | Athlete | Greek |
|--------|---------|--------|------|-----------|------|---------|-------|
| FY18   | 86%     | 89%    | 82%  | 81%       | 83%  | 83%     | 99%   |
| FY19   | 86%     | 87%    | 84%  | 81%       | 77%  | 84%     | 96%   |
| FY20   | 81%     | 85%    | 75%  | 80%       | 82%  | 78%     | 97%   |
| FY21   | 79%     | 84%    | 75%  | 74%       | 73%  | 80%     | 95%   |
| FY22   | 83%     | 87%    | 79%  | 79%       | 81%  | 80%     | 97%   |