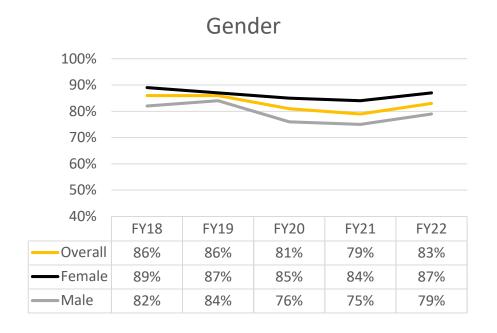

# Disaggregated Data $1^{st}$ to $2^{nd}$ Year Retention Rates

| Cohort | Overall | Female | Male | First-Gen | Pell | Athlete | Greek |
|--------|---------|--------|------|-----------|------|---------|-------|
| FY18   | 86%     | 89%    | 82%  | 81%       | 83%  | 83%     | 99%   |
| FY19   | 86%     | 87%    | 84%  | 81%       | 77%  | 84%     | 96%   |
| FY20   | 81%     | 85%    | 75%  | 80%       | 82%  | 78%     | 97%   |
| FY21   | 79%     | 84%    | 75%  | 74%       | 73%  | 80%     | 95%   |
| FY22   | 83%     | 87%    | 79%  | 79%       | 81%  | 80%     | 97%   |