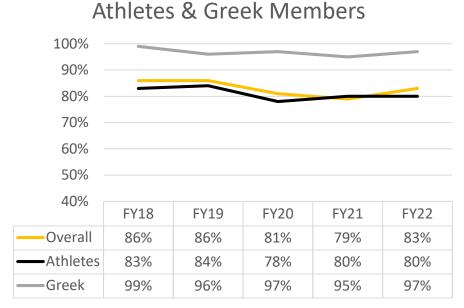

# Disaggregated Data $1^{st}$ to $2^{nd}$ Year Retention Rates

| Cohort | Overall | Female | Male | First-Gen | Pell | Athlete | Greek |
|--------|---------|--------|------|-----------|------|---------|-------|
| FY18   | 86%     | 89%    | 82%  | 81%       | 83%  | 83%     | 99%   |
| FY19   | 86%     | 87%    | 84%  | 81%       | 77%  | 84%     | 96%   |
| FY20   | 81%     | 85%    | 75%  | 80%       | 82%  | 78%     | 97%   |
| FY21   | 79%     | 84%    | 75%  | 74%       | 73%  | 80%     | 95%   |
| FY22   | 83%     | 87%    | 79%  | 79%       | 81%  | 80%     | 97%   |