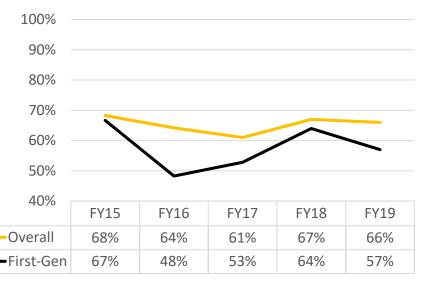

## Four-Year Graduation Rates

| Cohort | Overall | Female | Male | First-Gen | Pell | Athlete | Greek |
|--------|---------|--------|------|-----------|------|---------|-------|
| FY15   | 68%     | 73%    | 62%  | 67%       | 64%  | 68%     | 85%   |
| FY16   | 64%     | 69%    | 57%  | 48%       | 53%  | 62%     | 80%   |
| FY17   | 61%     | 67%    | 54%  | 53%       | 50%  | 54%     | 83%   |
| FY18   | 67%     | 77%    | 56%  | 64%       | 61%  | 63%     | 84%   |
| FY19   | 66%     | 72%    | 59%  | 57%       | 59%  | 66%     | 78%   |

#### **First-Generation**