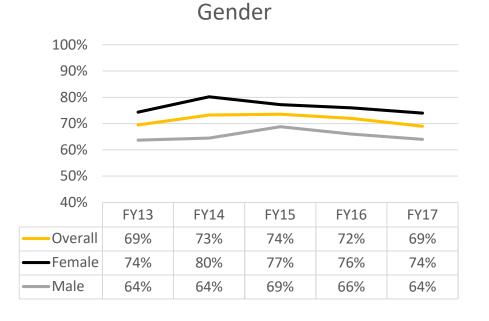

## Six-Year Graduation Rates

| Cohort | Overall | Female | Male | First-Gen | Pell | Athlete | Greek |
|--------|---------|--------|------|-----------|------|---------|-------|
| FY13   | 69%     | 74%    | 64%  | 54%       | 57%  | 62%     | 97%   |
| FY14   | 73%     | 80%    | 64%  | 67%       | 75%  | 72%     | 93%   |
| FY15   | 74%     | 77%    | 69%  | 70%       | 68%  | 73%     | 89%   |
| FY16   | 72%     | 76%    | 66%  | 55%       | 61%  | 70%     | 89%   |
| FY17   | 69%     | 74%    | 64%  | 66%       | 64%  | 61%     | 87%   |

## Six-Year Graduation Rates