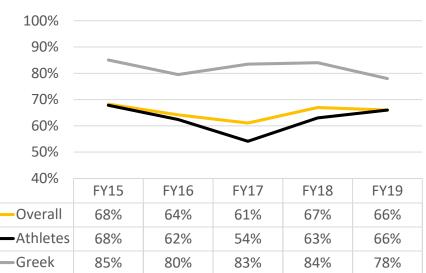

## Four-Year Graduation Rates

| Cohort | Overall | Female | Male | First-Gen | Pell | Athlete | Greek |
|--------|---------|--------|------|-----------|------|---------|-------|
| FY15   | 68%     | 73%    | 62%  | 67%       | 64%  | 68%     | 85%   |
| FY16   | 64%     | 69%    | 57%  | 48%       | 53%  | 62%     | 80%   |
| FY17   | 61%     | 67%    | 54%  | 53%       | 50%  | 54%     | 83%   |
| FY18   | 67%     | 77%    | 56%  | 64%       | 61%  | 63%     | 84%   |
| FY19   | 66%     | 72%    | 59%  | 57%       | 59%  | 66%     | 78%   |

#### Athletes & Greek Members