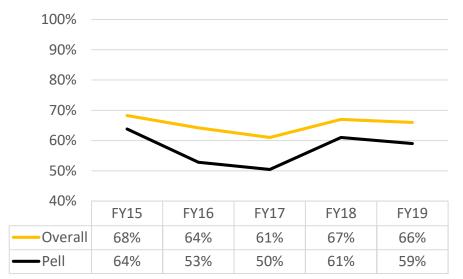

## Four-Year Graduation Rates

| Cohort | Overall | Female | Male | First-Gen | Pell | Athlete | Greek |
|--------|---------|--------|------|-----------|------|---------|-------|
| FY15   | 68%     | 73%    | 62%  | 67%       | 64%  | 68%     | 85%   |
| FY16   | 64%     | 69%    | 57%  | 48%       | 53%  | 62%     | 80%   |
| FY17   | 61%     | 67%    | 54%  | 53%       | 50%  | 54%     | 83%   |
| FY18   | 67%     | 77%    | 56%  | 64%       | 61%  | 63%     | 84%   |
| FY19   | 66%     | 72%    | 59%  | 57%       | 59%  | 66%     | 78%   |

#### Pell Grant Recipients