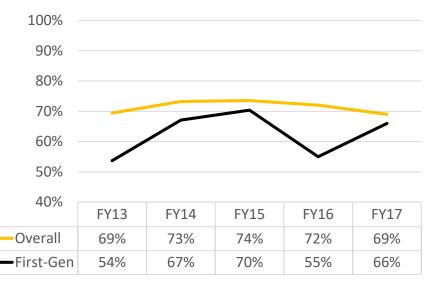

## Six-Year Graduation Rates

| Cohort | Overall | Female | Male | First-Gen | Pell | Athlete | Greek |
|--------|---------|--------|------|-----------|------|---------|-------|
| FY13   | 69%     | 74%    | 64%  | 54%       | 57%  | 62%     | 97%   |
| FY14   | 73%     | 80%    | 64%  | 67%       | 75%  | 72%     | 93%   |
| FY15   | 74%     | 77%    | 69%  | 70%       | 68%  | 73%     | 89%   |
| FY16   | 72%     | 76%    | 66%  | 55%       | 61%  | 70%     | 89%   |
| FY17   | 69%     | 74%    | 64%  | 66%       | 64%  | 61%     | 87%   |

#### **First-Generation**