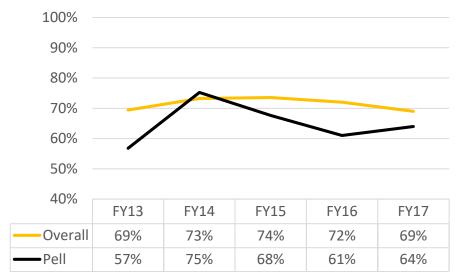

#### Pell Grant Recipients

## Six-Year Graduation Rates

| Cohort | Overall | Female | Male | First-Gen | Pell | Athlete | Greek |
|--------|---------|--------|------|-----------|------|---------|-------|
| FY13   | 69%     | 74%    | 64%  | 54%       | 57%  | 62%     | 97%   |
| FY14   | 73%     | 80%    | 64%  | 67%       | 75%  | 72%     | 93%   |
| FY15   | 74%     | 77%    | 69%  | 70%       | 68%  | 73%     | 89%   |
| FY16   | 72%     | 76%    | 66%  | 55%       | 61%  | 70%     | 89%   |
| FY17   | 69%     | 74%    | 64%  | 66%       | 64%  | 61%     | 87%   |