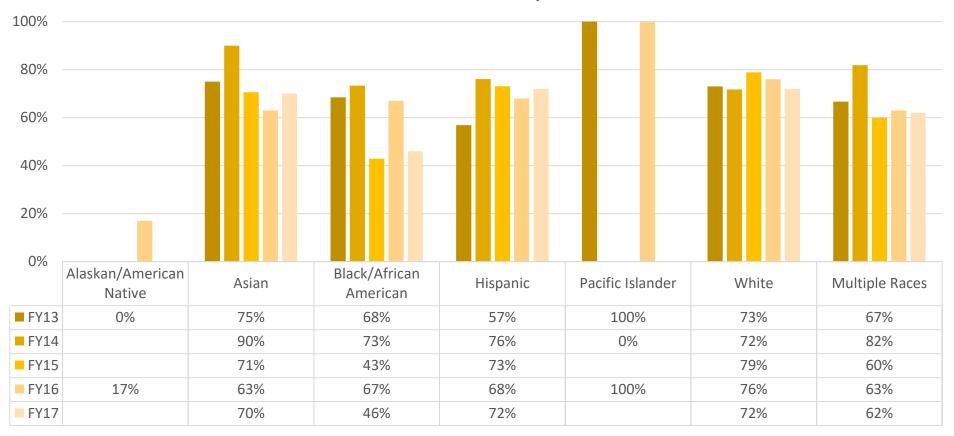

| Cohort | Alaskan/<br>American<br>Native | Asian | Black/<br>African<br>American | Hispanic | Pacific<br>Islander | White | Multiple<br>Races |
|--------|--------------------------------|-------|-------------------------------|----------|---------------------|-------|-------------------|
| FY13   | 0%*                            | 75%*  | 68%                           | 57%      | 100%*               | 73%   | 67%*              |
| FY14   | -                              | 90%*  | 73%*                          | 76%      | 0%*                 | 72%   | 82%*              |
| FY15   | -                              | 71%*  | 43%*                          | 73%      | -                   | 79%   | 60%               |
| FY16   | 17%*                           | 63%*  | 67%                           | 68%      | 100%*               | 76%   | 63%*              |
| FY17   | -                              | 70%*  | 46%                           | 72%      | -                   | 72%   | 62%               |

\* 20 or fewer students in indicated category

## Six-Year Graduation Rates

Race/Ethnicity

## Six-Year Graduation Rates