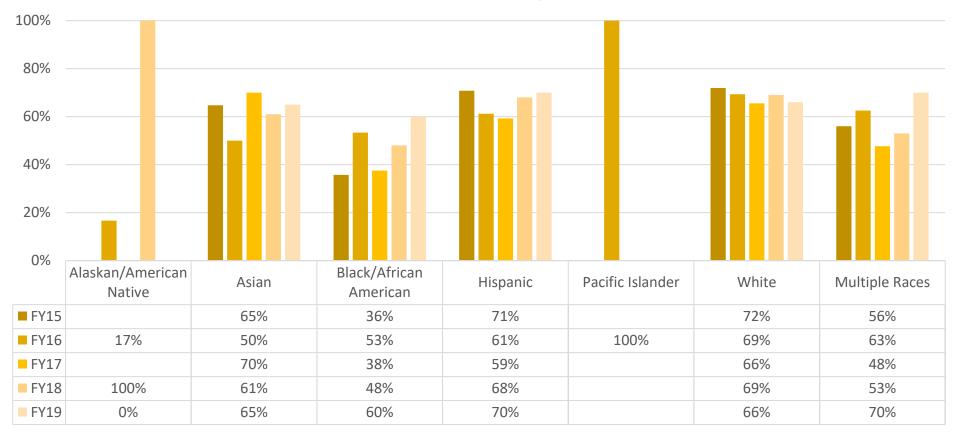

| Cohort | Alaskan/<br>American<br>Native | Asian | Black/<br>African<br>American | Hispanic | Pacific<br>Islander | White | Multiple<br>Races |
|--------|--------------------------------|-------|-------------------------------|----------|---------------------|-------|-------------------|
| FY15   | -                              | 65%*  | 36%*                          | 71%      | -                   | 72%   | 56%               |
| FY16   | 17%*                           | 50%*  | 53%                           | 61%      | 100%*               | 69%   | 63%*              |
| FY17   | -                              | 70%*  | 38%                           | 59%      | -                   | 66%   | 48%               |
| FY18   | 100%*                          | 61%*  | 48%                           | 68%      | -                   | 69%   | 53%*              |
| FY19   | 0%*                            | 65%   | 60%                           | 70%      | -                   | 66%   | 70%*              |

\* 20 or fewer students in indicated category

#### Four-Year Graduation Rates

Race/Ethnicity

## Four-Year Graduation Rates