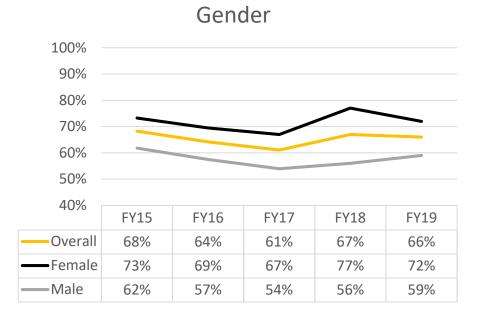

## Four-Year Graduation Rates

| Cohort | Overall | Female | Male | First-Gen | Pell | Athlete | Greek |
|--------|---------|--------|------|-----------|------|---------|-------|
| FY15   | 68%     | 73%    | 62%  | 67%       | 64%  | 68%     | 85%   |
| FY16   | 64%     | 69%    | 57%  | 48%       | 53%  | 62%     | 80%   |
| FY17   | 61%     | 67%    | 54%  | 53%       | 50%  | 54%     | 83%   |
| FY18   | 67%     | 77%    | 56%  | 64%       | 61%  | 63%     | 84%   |
| FY19   | 66%     | 72%    | 59%  | 57%       | 59%  | 66%     | 78%   |

## Four-Year Graduation Rates

#### **First-Generation**