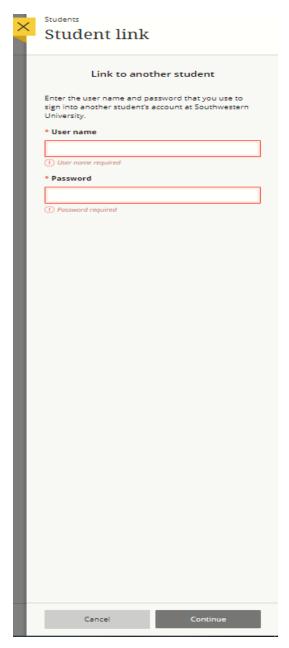

3. On the next screen you will be asked to log in to the second student's account by typing in that user name and password.

4. Once you hit continue, your two students will be linked and you can then access the accounts for both students from the same log in.