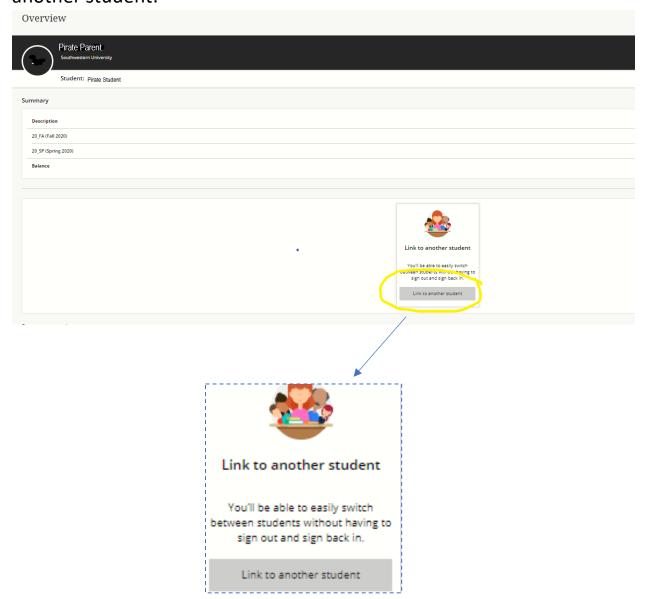

1. Using <a href="https://commerce.cashnet.com/swupay">https://commerce.cashnet.com/swupay</a> log in to the portal for one of your students.

2. Once in your Overview Screen, look for the option to link to another student:

3. On the next screen you will be asked to log in to the second student's account by typing in that user name and password.

4. Once you hit continue, your two students will be linked and you can then access the accounts for both students from the same log in.