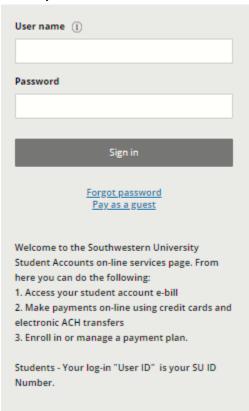

1. Using <a href="https://commerce.cashnet.com/swupay">https://commerce.cashnet.com/swupay</a> log in to the portal for one of your students.

2. Once in your Overview Screen, look for the option to link to another student: